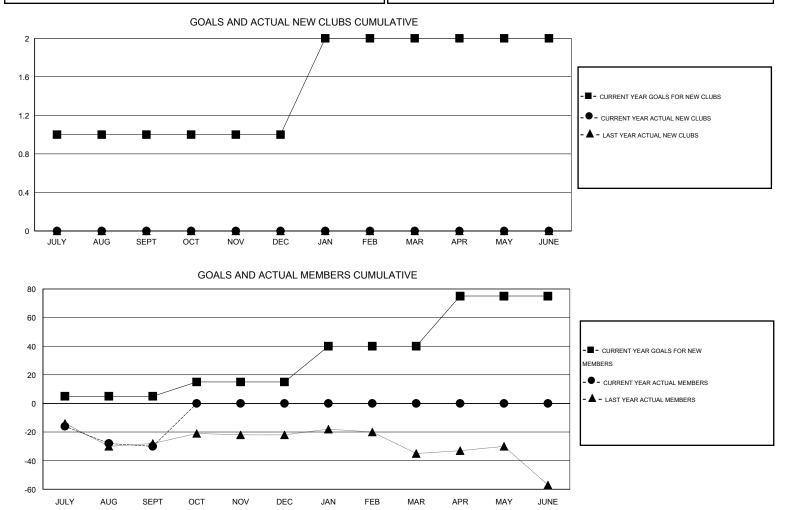

## LOCATION NOVA SCOTIA

 $\mathsf{GMT} \: \mathsf{CA} \: 2$ 

|               |                  | Clubs             |                  |                  | Members<br>RESULTS FOR 2015-2016 |                    |                                     |                    |                  |  |
|---------------|------------------|-------------------|------------------|------------------|----------------------------------|--------------------|-------------------------------------|--------------------|------------------|--|
|               | RESU             | LTS FOR 2015-2016 | i                |                  |                                  |                    |                                     |                    |                  |  |
| QUARTER       | NEW CLUB<br>GOAL | NEW CLUBS         | DROPPED<br>CLUBS | NET<br>GAIN/LOSS | QUARTER                          | NEW MEMBER<br>GOAL | CHARTER AND<br>NEW MEMBERS<br>ADDED | DROPPED<br>MEMBERS | NET<br>GAIN/LOSS |  |
| JULY/AUG/SEPT | 1                | 0                 | 0                | 0                | JULY/AUG/SEPT                    | 5                  | 16                                  | 46                 | -30              |  |
| OCT/NOV/DEC   | 0<br>1           | 0<br>0            | 0<br>0           | 0<br>0           | OCT/NOV/DEC                      | 10<br>25           | 0<br>0                              | 0<br>0             | 0<br>0           |  |
| APR/MAY/JUNE  | 0                | 0                 | 0                | 0                | APR/MAY/JUNE                     | 35                 | 0                                   | 0                  | 0                |  |